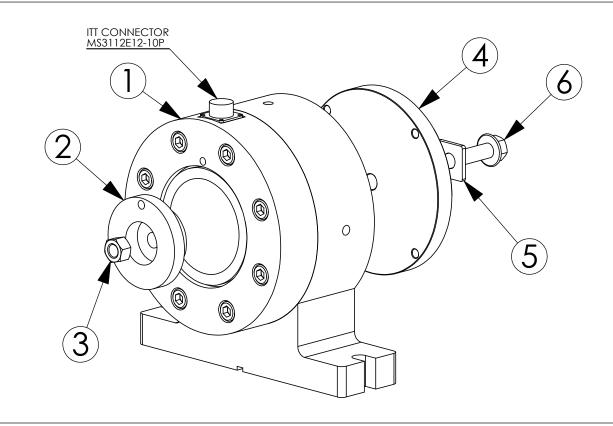

## TORQUE-TENSION LOAD CELL

| 1 | Load Cell     |
|---|---------------|
| 2 | Bushing       |
| 3 | Nut           |
| 4 | Plate         |
| 5 | Square Washer |
| 6 | Bolt          |

| Connector Pinout     |  |
|----------------------|--|
| Tension + Excitation |  |
| Tension - Excitation |  |
| Tension + Signal     |  |
| Tension - Signal     |  |
| Torque + Excitation  |  |
| Torque - Excitation  |  |
| Torque + Signal      |  |
| Torque - Signal      |  |
| ID                   |  |
| Ground               |  |
|                      |  |

## Features:

- Two ranges of Torque-Tension measurement
- 100kN/150Nm
- 300kN 450Nm
- Slotted base mounting holes for ease of securing
- Compatible with iPitch Fastener Test System 1/4" keyway slot for alignment
- Dimensions (LxWxH): 106mm x 230mm x 226mm

## **Accessories:**

- Compatible with Skidmore-Wilhelm style plates and washers
- Most forms and sizes available for order
  Plates and Bushings unique to bolt size
- Recessed nut-holding bushing required for thread-torque measurements
- Plates include recess for square washers for testing properties of materials and surfaces